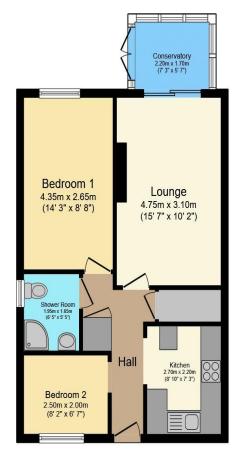

## Visit us at retirementhomesearch.co.uk

Total floor area 53.9 sq.m. (580 sq.ft.) approx

This floor plan is for illustrative purposes only. It is not drawn to scale. Any measurements, floor areas (including any total floor area), openings and orientation are approximate. No details are guaranteed, they cannot be relied upon for any purpose and they do not form part of any agreement. No liability is taken for any error, omission or misstatement. A party must rely upon its own inspection(s). Powered by www.focalagent.com